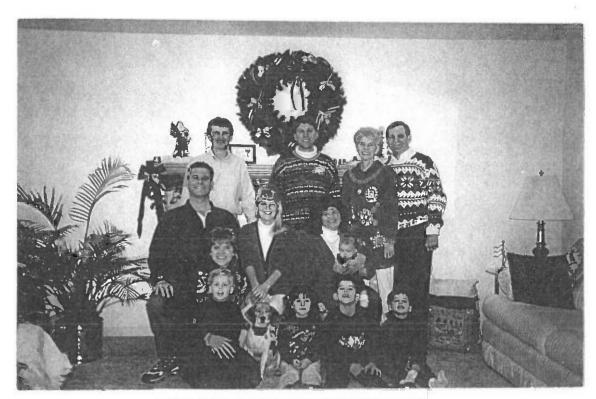

outhern wedding trip, the bride wore a blue wool jersey sheath with satin sash, blue accessories and a white orchid corsage. She is a graduate of Holland High School, attended Michigan State University and plans to attend Arkansas State Teachers College next term. The groom was graduated from East Lausing High School and the School of Veterinary Medicine at Michigan State. He is now a first lieutenant in the U. S. Air Force.

Pre-nuptial showers were given by Miss Sandra Volkema. Mrs. Gloria Herbert, Mrs. Carolina Vande Wege, Miss Elaine Sorensen, Miss Joan Kucienski, Miss Joanne La Rou, Miss Dee Fournier, Mrs. Margaret Nelson and Miss Susan Nelson. The parents of the groom gave a rehearsal dinner at the Eten House Thursday night.

The newlyweds will reside in Conway, Ark. after Dec. 26.



THE JOHN RICHARDSON FAMILY

Husband:

Terry INCH -

Birth:

2 May 1959

Marriage:

23 Feb 1985

Place: Orchard UMC, Farmington Hills, MI

## 12TH GENERATION:

Wife:

Tamara Jo RICHARDSON -

Birth:

17 Dec 1960

Place: Detroit, MI

Father:

John Hugh RICHARDSON - (1933-)

Mother:

Shirley VOLKEMA - (1937-)

# 13TH GENERATION:

Children...

1. M Child:

Matthew R. INCH -

Birth:

14 Jun 1988

2. M Child:

Michael INCH -

Birth:

Birth:

22 Sep 1991

3. M Child:

Kyle INCH -1 Dec 1993

# 12TH GENERATION:

Husband:

Mark Johnson RICHARDSON -

Birth:

2 Feb 1966

Place: Livonia, MI

Father:

John Hugh RICHARDSON - (1933-)

Mother:

Shirley VOLKEMA - (1937-)

Wife: Birth:

Samantha - " 27 Feb 1967

# 13TH GENERATION:

Children...

1. M Child:

Sydney RICHARDSON -

Birth:

16 Aug 1997

Husband: