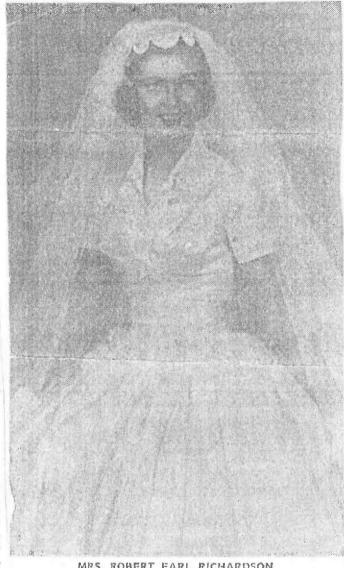

of Ann Arbor. She will be graduated from the University of Michigan in 1957, where she is affiliated with Alpha Delta Pi socority.

Her bridegroom is the son of Mr. and Mrs. Earl C. Richard-son, 3912 Lilac ave. He is a graduate of Michigan State university, where he affiliated with Thola Chi fraternity and will enter the U. of M. medical school next fall.

The bride's gown was of Hallan silk with a chapel sweep train and a yoke of Alencon lace. A silk cap trimmed with seed pearls held her illusion veil and she eartied a cascade at white earnations and stephanotis.

Miss Jean Couper of Ann Arbor was maid of honor. She wore a white cotton organdy gown triumed in pale green. With this, she were a white picture hat and carried white ears nations and yellow roses.

Bridemunids, Miss Mary Anu



MRS, ROBERT EARL RICHARDSON

Richardson, Miss Janet Walter and Miss Marilyn Wendel, were identically gowned, but with trim of yellow, pale blue and pink. They carried bouquets of roses and delphiniums.

John Richardson of Lansing was his brother's best man and Jim Whitaker, Paul Bulthouse and Ed Lake seated the guests.

A reception was held in the Wesley lounge of the church immediately following the ceremony, after which the newly-weds flew to New York city on their honeymoon.

After June 21 they will be at home in Ann Arbor.

A special wedding guest was Mrs. John G. Mixson of Wa-keeny, Kan., the bridegroum's grandmother.

Husband:

Donald WARNEFORD CREWES -

Birth:

2 Dec 1939

Place: Akron, OH

Occupation:

Mortgage banker

Education:

Michigan State Univ., Agricultural Economics - 19