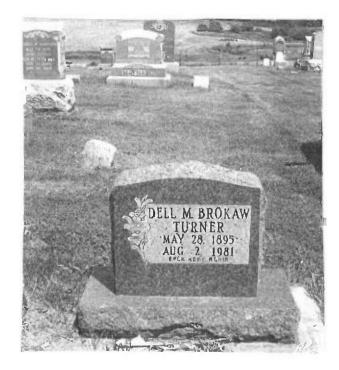

BROKAW, Daryl 203-g,

BROKAW, Dell Marie (1895-1981) 201-g, 203-g,

BROKAW, Edwin (1865-1881) 196-g,

BROKAW, Frederick A. (1898-) 204-g, 205-g,

BROKAW, Frederick VanLieu (1862-1937) 196-g, 201-g, 203-g,

BROKAW, Garrett Augustus (1869-1954) 196-g, 200-g,